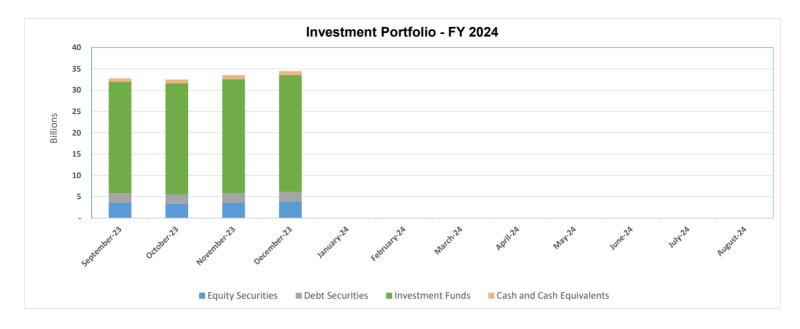

## **PUF Executive Summary of Investments**

For the Period Ending December 31, 2023







## PERMANENT UNIVERSITY FUND SUMMARY OF INVESTMENTS 12/31/2023

| 043,746.73<br>948,004.31<br>175,106.07<br>166,857.11<br>671,340.04<br>671,340.04<br>383,692.60<br>247,457.16<br>610,711.07<br>241,860.83<br>406,890.26 | 4.74%<br>6.26%<br>0.02%<br>11.02%<br>0.17%<br>0.17%<br>6.13%<br>1.03%<br>0.48% | VALUE<br>1,761,168,800.74<br>2,103,470,012.14<br>4,692,766.96<br>3,869,331,579.84<br>66,126,827.65<br>66,126,827.65<br>1,774,852,335.75<br>2,000,400,740,95 | 6.11%<br>0.01%<br>11.23%<br>0.19%                                        |
|--------------------------------------------------------------------------------------------------------------------------------------------------------|--------------------------------------------------------------------------------|--------------------------