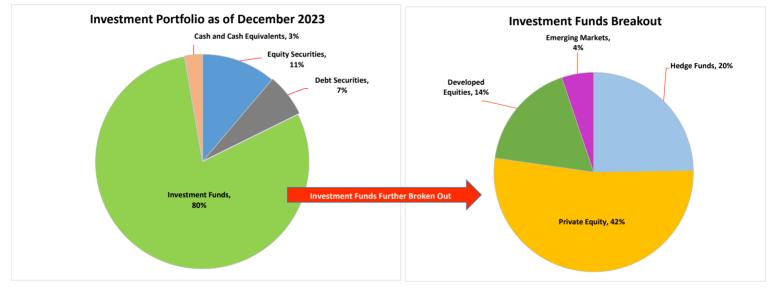

## **PUF Executive Summary of Investments**

For the Period Ending December 31, 2023







## PERMANENT UNIVERSITY FUND SUMMARY OF INVESTMENTS 12/31/2023

| 043,746.73<br>948,004.31<br>175,106.07<br>166,857.11<br>671,340.04<br>671,340.04<br>383,692.60<br>247,457.16<br>610,711.07<br>241,860.83<br>406,890.26 | 4.74%<br>6.26%<br>0.02%<br>11.02%<br>0.17%<br>0.17%<br>6.13%<br>1.03%<br>0.48% | VALUE<br>1,761,168,800.74<br>2,103,470,012.14<br>4,692,766.96<br>3,869,331,579.84<br>66,126,827.65<br>66,126,827.65<br>1,774,852,335.75<br>2,000,400,740,95 | 6.11%<br>0.01%<br>11.23%<br>0.19%                                        |
|--------------------------------------------------------------------------------------------------------------------------------------------------------|--------------------------------------------------------------------------------|----------------------------