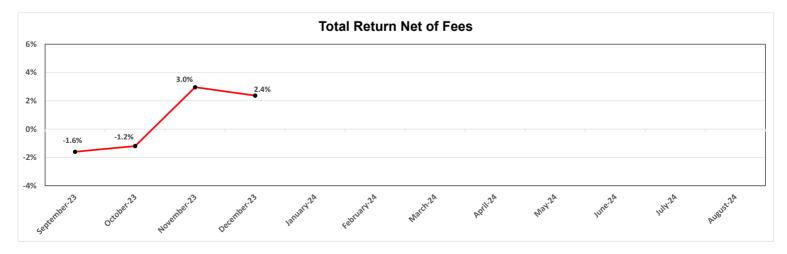

2.37%

## Total Return (net of fees) (unannualized)

(1) Cash & Equivalents includes amounts allocated to various investment managers in the Fund and is considered for asset allocation purposes to be invested in the asset class for which a manager invests (equity, fixed income).