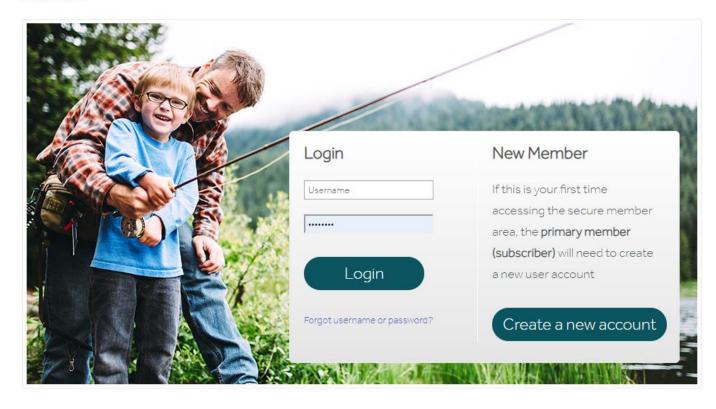

## Create an online account

Log in with the same username and password as superiorvision.com, or create a new account in the app.