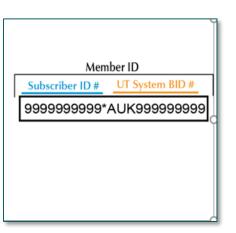

## **UT Member ID Cards**

## Custom ID card improves service

- Mailed to each family
- Valid for entire family
- Not required for service
- Can print replacements at SuperiorVision.com/UT