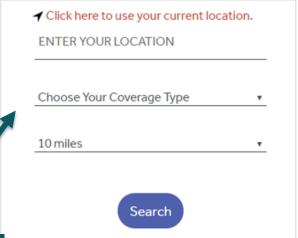

# Find an in-network eye care professional

It's easy to find an in-network eye care professional. Follow the simple instructions below to get started.

# Here's how to find an eye care professional near you

- 1. Visit <u>superiorvision.com</u> and click "Find an eye care professional."
- 2. Enter your location information.
- 3. Select the "Insurance Through Your Employer" option.
- 4. Pick your plan's network from the drop-down list.
- 5. Choose your desired distance.
- 6. Select the "Search" button.