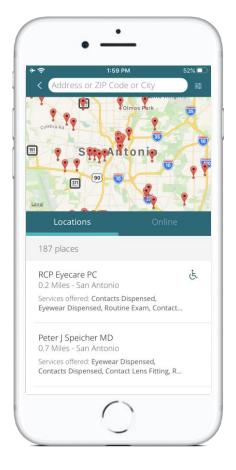

## Locate a Superior Vision Provider

Superior Vision.com

# Find an in-network eye care professional

It's easy to find an in-network eye care professional. Follow the simple instructions below to get started.

# Here's how to find an eye care professional near you

- 1. Visit <u>superiorvision.com</u> and click "Find an eye care professional."
- 2. Enter your location information.
- 3. Select the "Insurance Through Your Employer" option.
- 4. Pick your plan's network from the drop-down list.
- 5. Choose your desired distance.
- 6. Select the "Search" button.

## Locate a vision provider

Find a vision provider in your network, call the provider, visit their website and even get directions