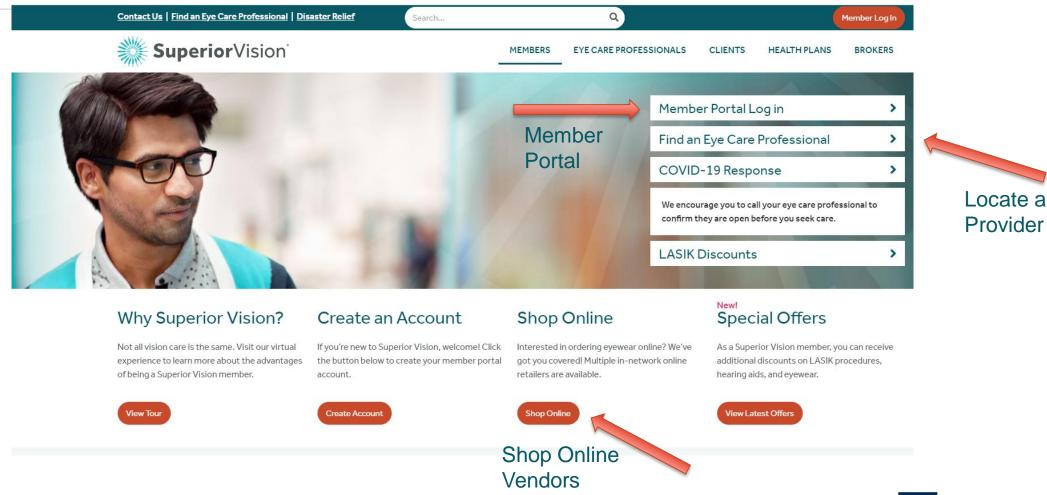

## Superior Vision Website

SuperiorVision.com

## Locate a Superior Vision Provider

Superior Vision.com

# Find an in-network eye care professional

It's easy to find an in-network eye care professional. Follow the simple instructions below to get started.

# Here's how to find an eye care professional near you

- 1. Visit <u>superiorvision.com</u> and click "Find an eye care professional."
- 2. Enter your location information.
- 3. Select the "Insurance Through Your Employer" option.
- 4. Pick your plan's network from the drop-down list.
- 5. Choose your desired distance.
- 6. Select the "Search" button.

## Member Portal

- Benefits and plan design details
- Print duplicate ID cards
- Verify member and family coverage
- Search provider listings and print maps
- Download forms
- Email link for requests and messages