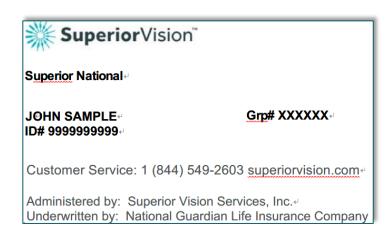

## **UT Member ID Cards**

## Custom ID card improves service

- Mailed to each family
- Valid for entire family
- Not required for service
- Can print replacements at SuperiorVision.com/UT