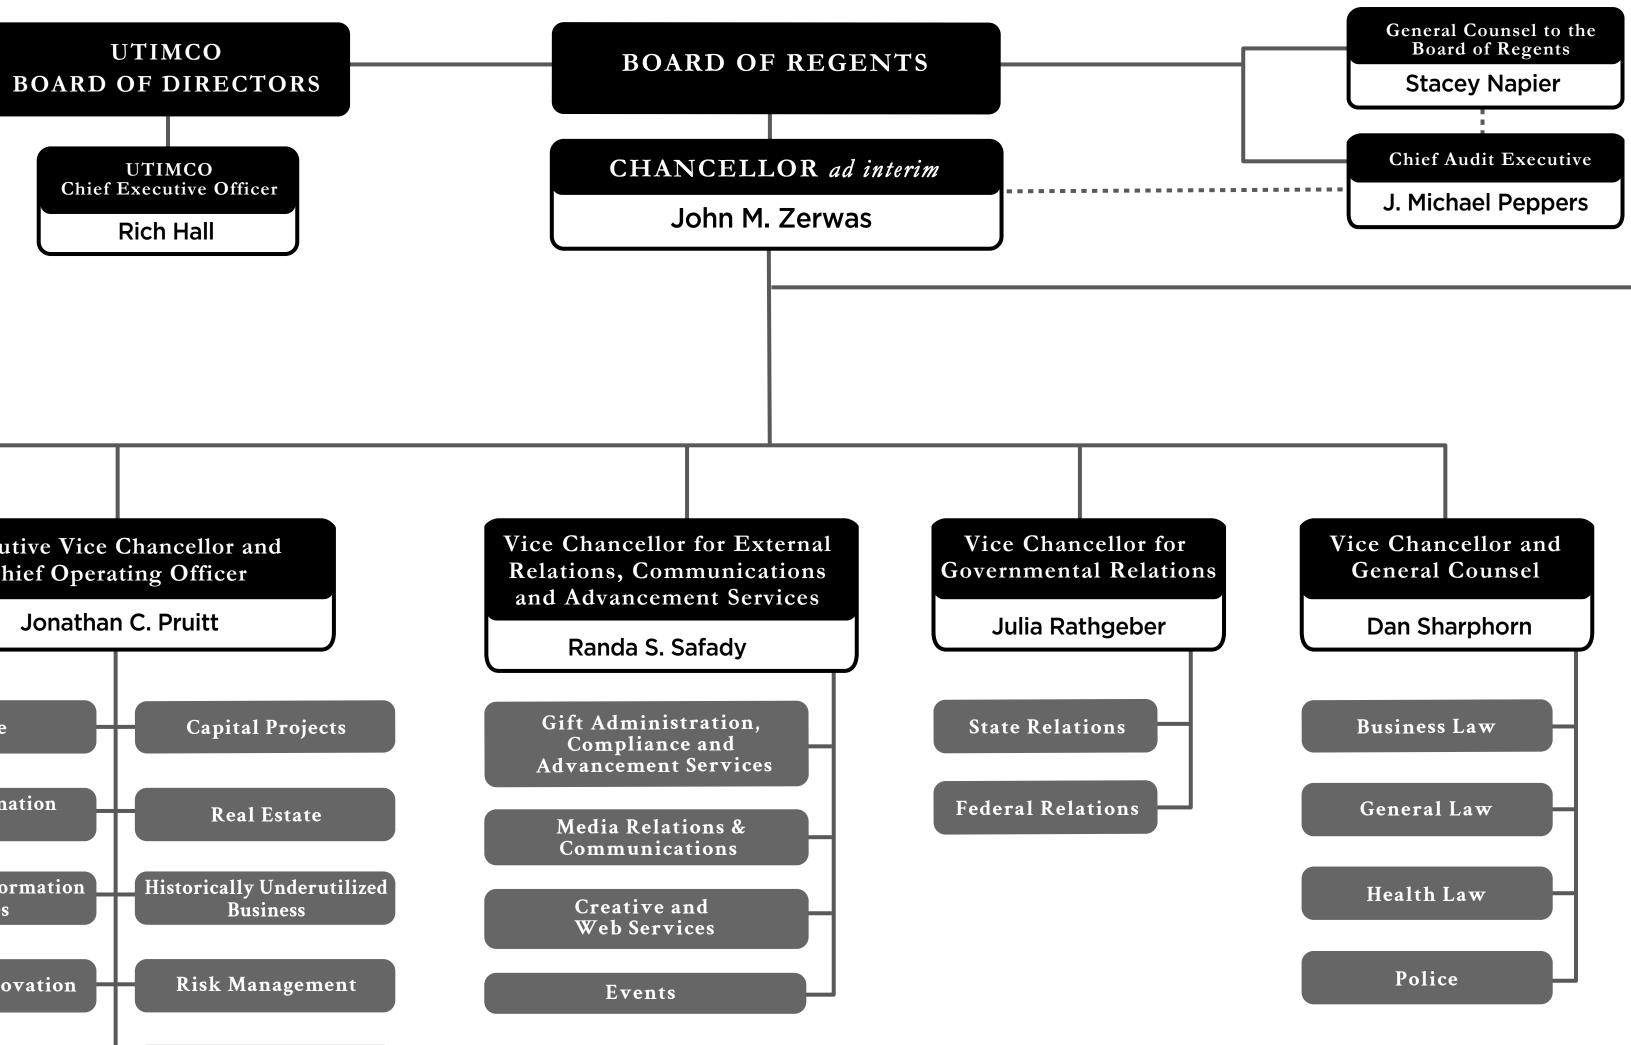

## **ORGANIZATION CHART**

**UPDATED JUNE 2025** 

| Academic<br>Institution Presidents | Health<br>Institution Presidents           |
|------------------------------------|--------------------------------------------|
| UT Arlington                       | UT Southwestern<br>Medical Center          |
| Jennifer Cowley                    | Daniel K. Podolsky                         |
| UT Austin                          | UT Medical Branch                          |
| James E. Davis (Interim)           | at Galveston                               |
| UT Dallas<br>Richard C. Benson     | Jochen Reiser                              |
|                                    | UT Health Science<br>Center at Houston     |
| UT El Paso<br>Heather Wilson       | LaTanya Love (Interim)                     |
| UT Permian Basin                   | UT Health Science<br>Center at San Antonio |
| Sandra Woodley                     | Taylor Eighmy (Acting)                     |
| UT Rio Grande Valley<br>Guy Bailey | UT M.D. Anderson<br>Cancer Center          |
| UT San Antonio                     | Peter WT Pisters                           |
| Taylor Eighmy                      |                                            |