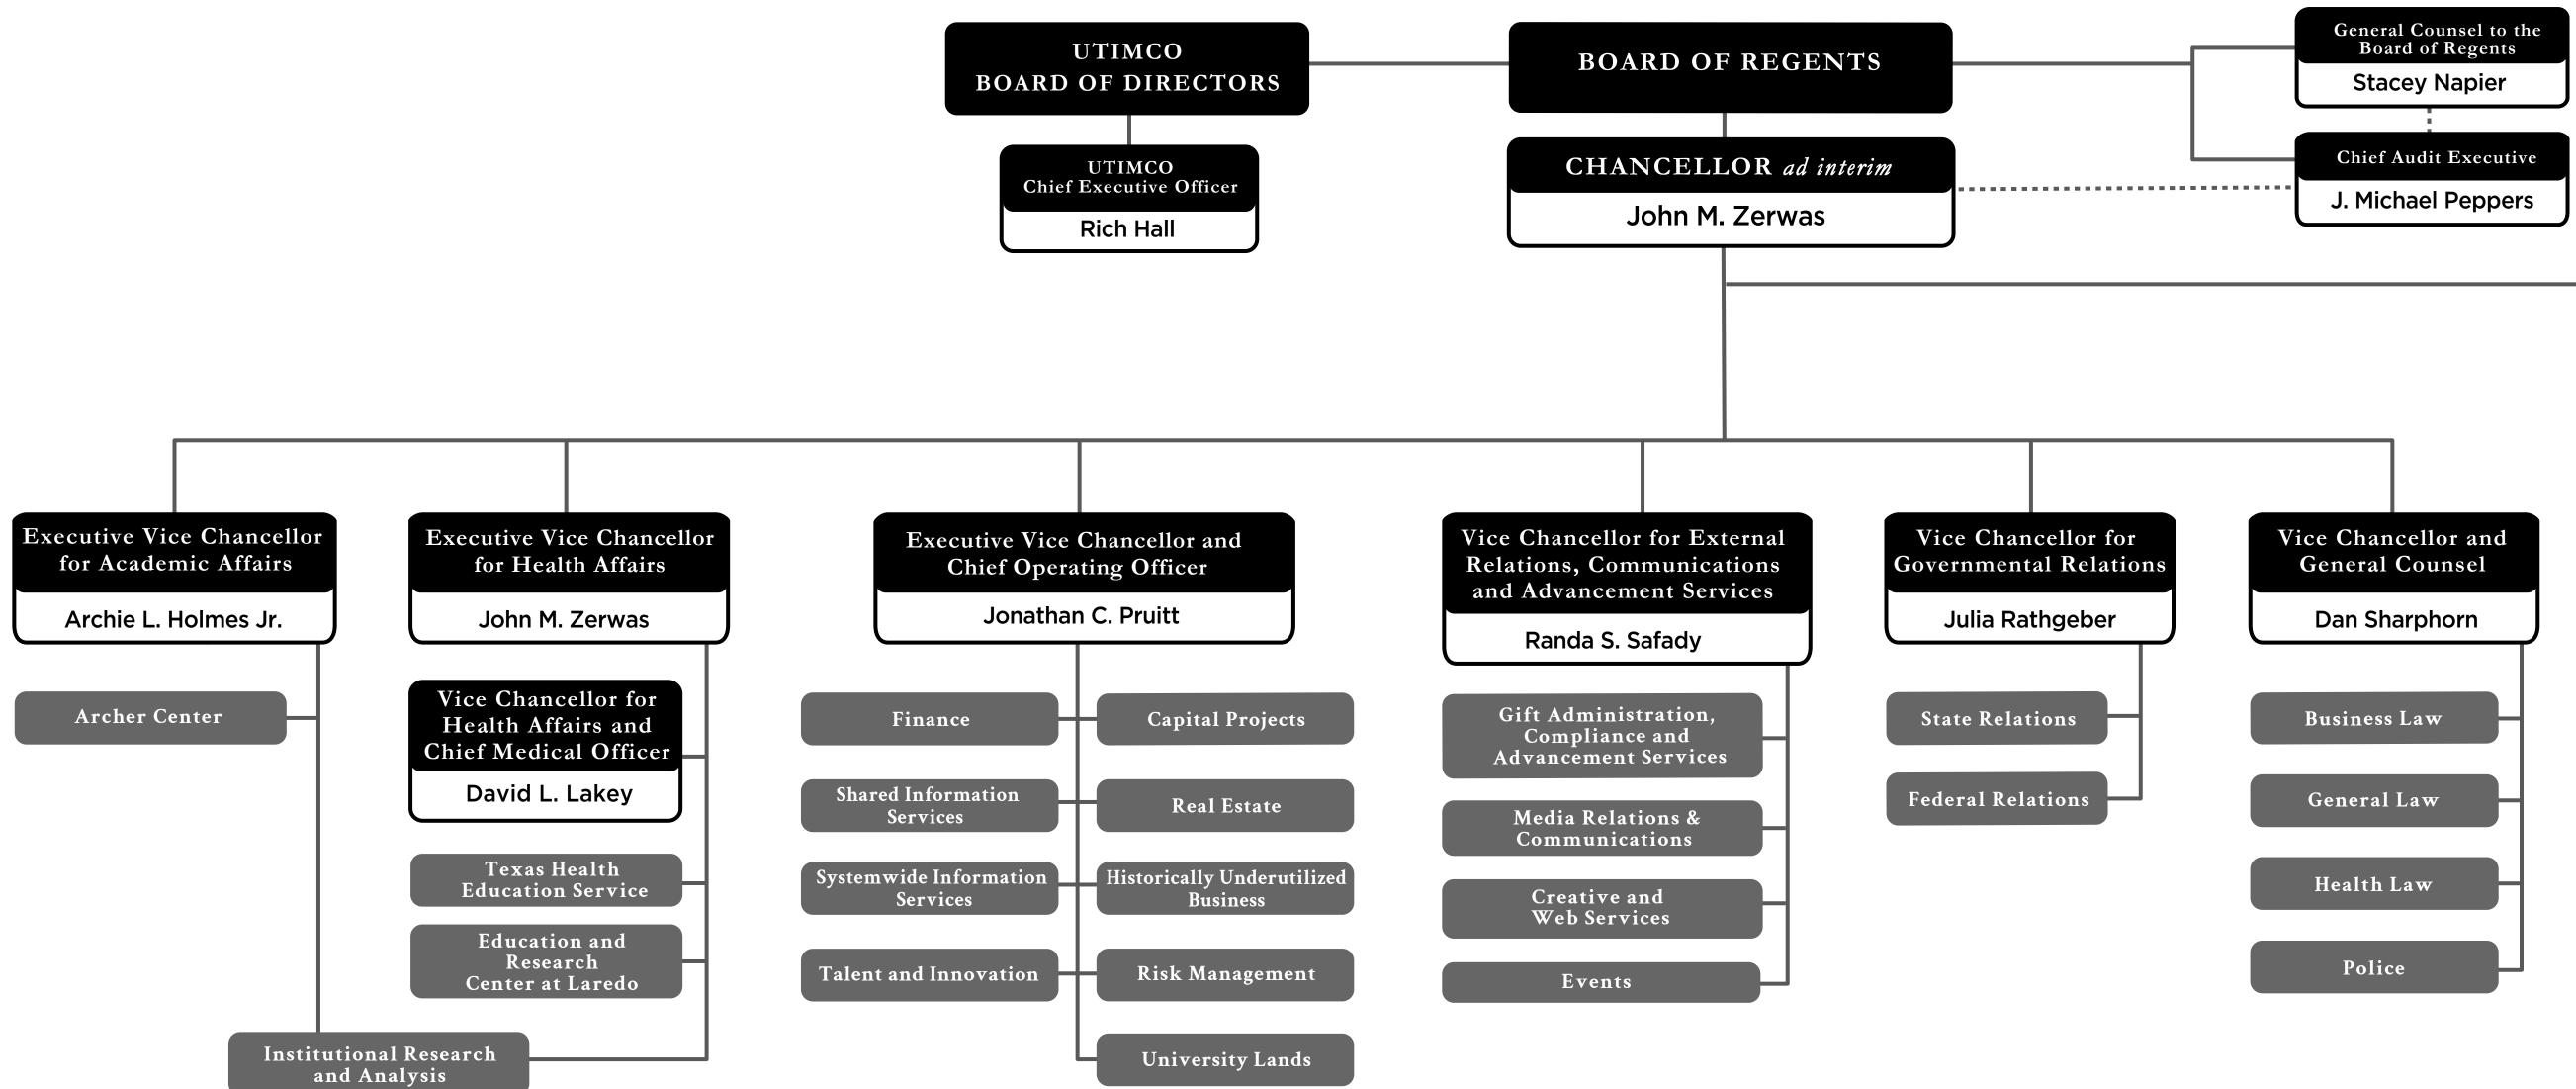

## **ORGANIZATION CHART**

**UPDATED JUNE 2025** 

| Academic<br>Institution Presidents | Health<br>Institution Presidents           |
|------------------------------------|--------------------------------------------|
| UT Arlington                       | UT Southwestern<br>Medical Center          |
| Jennifer Cowley                    | Daniel K. Podolsky                         |
| UT Austin                          | UT Medical Branch                          |
| James E. Davis (Interim)           | at Galveston                               |
| UT Dallas<br>Richard C. Benson     | Jochen Reiser                              |
|                                    | UT Health Science<br>Center at Houston     |
| UT El Paso<br>Heather Wilson       | LaTanya Love (Interim)                     |
| UT Permian Basin                   | UT Health Science<br>Center at San Antonio |
| Sandra Woodley                     | Taylor Eighmy (Acting)                     |
| UT Rio Grande Valley<br>Guy Bailey | UT M.D. Anderson<br>Cancer Center          |
| UT San Antonio                     | Peter WT Pisters                           |
| Taylor Eighmy                      |                                            |