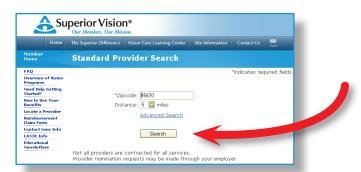

1. Login to www.superiorvision.com, and click on "Locate a Provider".

2. Enter your zip code and select the mile radius in which you would like the search to take place. Click "Search". You may also choose "Advanced Search" to find a specific provider by name, practice, or city.