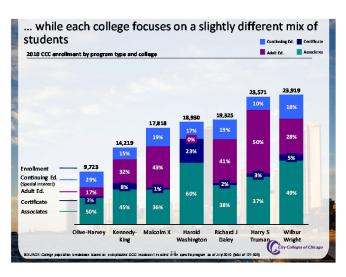

### 1 Performance... and health

#### **Performance**

What a university does to improve how it educates students, innovates through research, and gives back to the community through service

#### Health

How an organization aligns itself, executes with excellence, and renews itself to sustainably achieve performance aspirations

#### 1 Focusing on both increases your chances of success

Successful<sup>1</sup> Unsuccessful<sup>2</sup>

Percent

#### Transformation focused on...

| Public sector (n=974)                                                          |    |    | Private sector (n=4,572)                                                       |    |    |
|--------------------------------------------------------------------------------|----|----|--------------------------------------------------------------------------------|----|----|
| Generating near-term impact on performance                                     | 73 | 27 | Generating near-term impact on performance                                     | 73 | 27 |
| Strengthening the company's "health" for the longer term                       | 54 | 46 | Strengthening the company's "health" for the longer term                       | 61 | 39 |
| Both near-term impact on performance and the organization's longer-term health | 51 | 49 | Both near-term impact on performance and the organization's longer-term health | 58 | 42 |