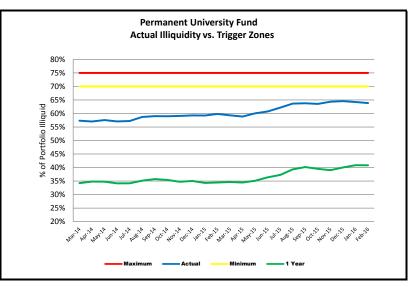

|                           | Summary of Ca                        | apital Flows                       |                                        | General Endowment Fund                                                                                                                                                       |
|---------------------------|--------------------------------------|------------------------------------|----------------------------------------|------------------------------------------------------------------------------------------------------------------------------------------------------------------------------|
| (\$ millions)             | Fiscal Year Ended<br>August 31, 2015 | Quarter Ended<br>February 29, 2016 | Fiscal Year to Date<br>August 31, 2016 | Actual Illiquidity vs. Trigger Zones                                                                                                                                         |
| Beginning Net Assets      | \$8,325                              | \$8,142                            | \$8,237                                | 75%                                                                                                                                                                          |
| Contributions             | 230                                  | 94                                 | 150                                    | 70%<br>Pig 65%<br>E 60%                                                                                                                                                      |
| Withdrawals               | (43)                                 | (1)                                | (4)                                    | 65%<br>60%<br>010<br>55%<br>50%<br>45%                                                                                                                                       |
| Distributions             | (366)                                | (102)                              | (203)                                  | 8 40%<br>35%<br>30%                                                                                                                                                          |
| Investment Return (Net of |                                      |                                    |                                        | 25%                                                                                                                                                                          |
| Expenses)                 | <u>91</u>                            | (313)                              | <u>(360)</u>                           | Herit kerit kerit kert kert kert kert kert kert decit keri teni teni keri kerit keri kerit keri keri keri opis keri decit keri kerit keri keri keri keri keri keri keri keri |
| Ending Net Assets         | <u>\$8,237</u>                       | <u>\$7,820</u>                     | <u>\$7,820</u>                         | —— Maximum —— Actual —— Minimum —— 1 Year                                                                                                                                    |