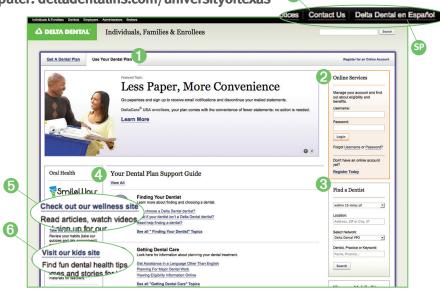

#### Speak Spanish? So do we.

Visit Delta Dental en Español at es.deltadentalins.com or from our home page (see SP in graphic to the right).

At your computer: deltadentalins.com/universityoftexas

- 1 Select the Use Your Dental Plan tab.
- 2 Log into Online Services (or sign up by selecting Register Today) to check benefits, eligibility and claims status, opt for paperless statements, view or print an ID card, check average dental costs in your area and more.
- 3 The **Find a Dentist** feature helps you locate a Delta Dental dentist in your area. Search by features that matter to you like location, specialty and languages spoken (see page 2).
- 4 Your Dental Plan Support Guide provides advice on plan-related topics like learning

- how your plan works, tips for saving money on dental treatments and help navigating our website.
- **5** At our **SmileWay® Wellness site**, take one of our interactive quizzes, access dental health articles and videos and sign up for *Grin!*, our fun dental health e-newsletter.
- **6** MySmileKids® offers stories, games and tips to make oral health routines kidfriendly.
- Have a question? Our Customer Support link makes it easy to contact our team.
- SP Access our site in Spanish.