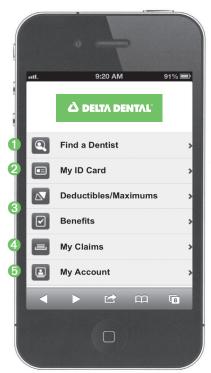

#### Mobile? We are, too.

Our streamlined mobile website provides the onthe-go services you need most (see page 2).

Our mobile site uses your phone's location services to find dentists close to you (see below for more details).