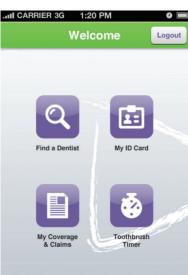

### Free Delta Dental app

Download our convenient smartphone app from the App Store or Google Play to quickly access your account on the go. It's simple to:

- Find a dentist: Search by address, current location, dentist name and more.
- View your ID card show it to your dentist or quickly email a copy.
- Check benefits, eligibility, deductibles and maximums.
- Check claims status and history, or email a claim for your records.
- Use the toothbrush timer its fun music makes it easy to brush the recommended two minutes.